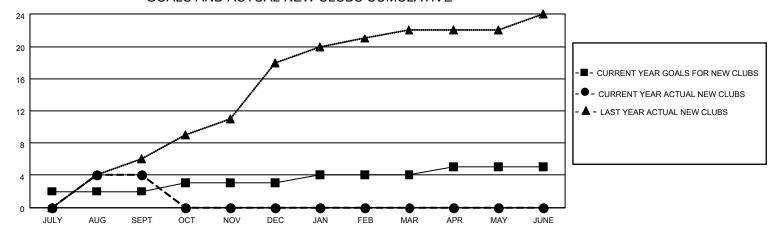

### GOALS AND ACTUAL NEW CLUBS CUMULATIVE

## District 404 B1

| Clubs RESULTS FOR 2021-2022 |   |   |   | Members RESULTS FOR 2021-2022 |    |     |    |
|-----------------------------|---|---|---|-------------------------------|----|-----|----|
|                             |   |   |   |                               |    |     |    |
| JULY/AUG/SEPT               | 2 | 4 | 0 | JULY/AUG/SEPT                 | 50 | 175 | 64 |
| OCT/NOV/DEC                 | 1 | 0 | 0 | OCT/NOV/DEC                   | 50 | 0   | 0  |
| JAN/FEB/MAR                 | 1 | 0 | 0 | JAN/FEB/MAR                   | 40 | 0   | 0  |
| APR/MAY/JUNE                | 1 | 0 | 0 | APR/MAY/JUNE                  | 35 | 0   | 0  |