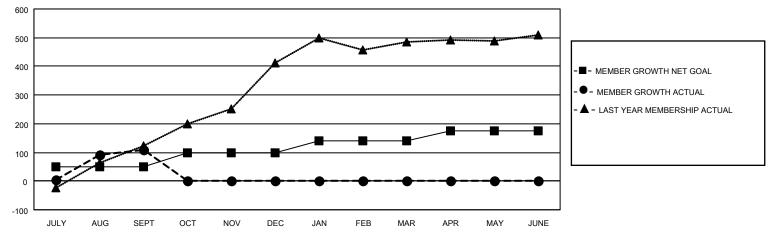

### GOALS AND ACTUAL MEMBERS CUMULATIVE

| DROPPED CLUBS: 0 |    | 34 CLUBS OF 108 ADDED 1 OR<br>MORE NEW MEMBERS | GENDER DISTRIBUTION                 |                |  |
|------------------|----|------------------------------------------------|-------------------------------------|----------------|--|
|                  |    | WORE NEW WEINBERS                              | MALE                                | 1,708 (62.98%) |  |
|                  |    |                                                | FEMALE 1,003 (36.98%)               |                |  |
| DROPPED MEMBERS  |    |                                                | NON BINARY                          | 0 (0.00%)      |  |
|                  |    |                                                | PREFER NOT TO ANSWER 1 (0.04%)      |                |  |
| DECEASED         | 4  |                                                |                                     |                |  |
| CLUB CANCELLED   | 0  | CLICK HERE FOR CUMULATIVE                      | TOTAL FAMILY UNIT MEMBERS           | 216            |  |
| OTHER            | 60 | MEMBERSHIP DATA                                |                                     |                |  |
| TOTAL            | 64 |                                                | FAMILY MEMBERS PAYING HALF DUES 113 |                |  |
|                  |    |                                                |                                     |                |  |

## District 404 B1

| Clubs RESULTS FOR 2021-2022 |   |   |   | Members RESULTS FOR 2021-2022 |    |     |    |
|-----------------------------|---|---|---|-------------------------------|----|-----|----|
|                             |   |   |   |                               |    |     |    |
| JULY/AUG/SEPT               | 2 | 4 | 0 | JULY/AUG/SEPT                 | 50 | 175 | 64 |
| OCT/NOV/DEC                 | 1 | 0 | 0 | OCT/NOV/DEC                   | 50 | 0   | 0  |
| JAN/FEB/MAR                 | 1 | 0 | 0 | JAN/FEB/MAR                   | 40 | 0   | 0  |
| APR/MAY/JUNE                | 1 | 0 | 0 | APR/MAY/JUNE                  | 35 | 0   | 0  |